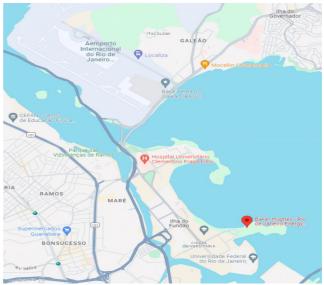

## Venue & Transportation (12):

Address of the venue: **Baker Hughes – Rio Energy Technology Innovation Center (RETIC), Av. Beira Mar, 2757 - Cidade Universitária, Rio de Janeiro - RJ, 21941, Brazil** 

## Taxi or Uber 🚘 :

- For attendees who are familiar with Rio de Janeiro, the RETIC venue can also be accessed by Taxi or Uber.
- Please note that Baker Hughes has multiple locations in Rio de Janeiro. Therefore, please make sure you provide the driver with the correct address: Baker Hughes Rio Energy Technology Innovation Center (RETIC), Av. Beira Mar, 2757 Cidade Universitária, Rio de Janeiro RJ, 21941, Brazil