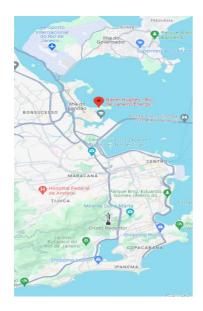

## Venue & Transportation (12):

Address of the venue: **Baker Hughes – Rio Energy Technology Innovation Center (RETIC), Av. Beira Mar, 2757 - Cidade Universitária, Rio de Janeiro - RJ, 21941, Brazil** 

## Taxi or Uber 🚘 :

- For attendees who are familiar with Rio de Janeiro, the RETIC venue can also be accessed by Taxi or Uber.
- Please note that Baker Hughes has multiple locations in Rio de Janeiro. Therefore, please make sure you provide the driver with the correct address: Baker Hughes Rio Energy Technology Innovation Center (RETIC), Av. Beira Mar, 2757 Cidade Universitária, Rio de Janeiro RJ, 21941, Brazil